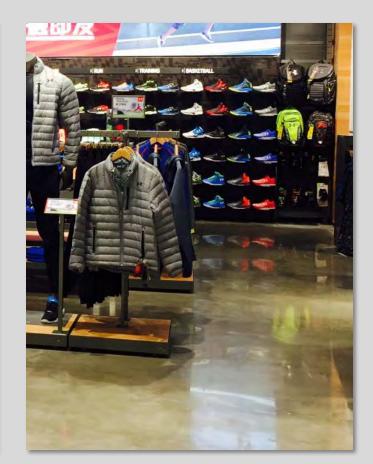

## Location: China

**Overview:** Under Armour is rapidly expanding with retail outlets across the world. The bold and dynamic store designs are aimed to keep visitors entrenched in the shopping experience. At the same time functionality was one of the main design features of the flooring requirements. Long-term durability and easy to maintain was the reason for selecting polished concrete.

Lythic polished concrete products offer a complete flooring solution with unique colloidal silica technology. The 100% reactive silica ensures the concrete is chemically hardened prior to the mechanical polishing process that takes place.