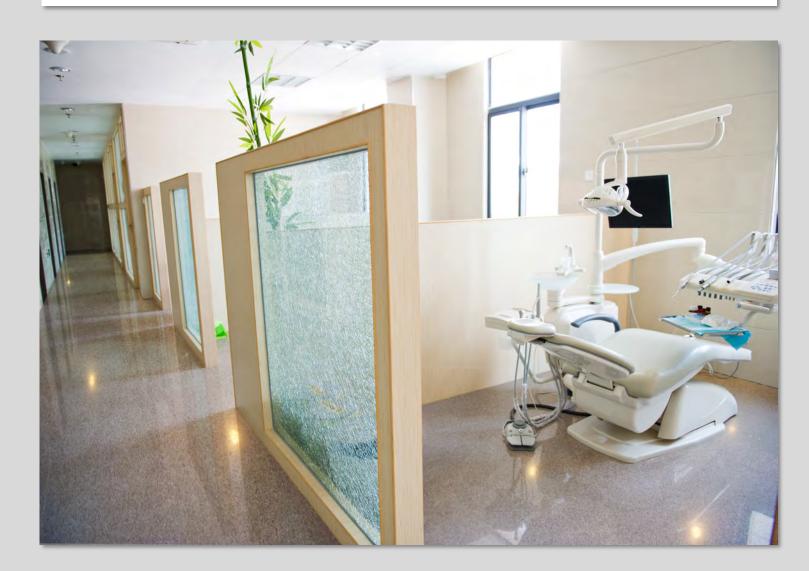

LYPP-2016.07 Dentist Facility - 002

SOLOMON COLORS,

Project: Dentist facility

Profile: Lythic Polished Concrete Products

Materials: Lythic Densifier Lythic SPD Protector Lythic Cleaner

Location: USA

**Overview:** The outline for this project was hygiene. The floor needed to be easy to clean and stain resistant when chemicals are spilt. Lythic SPD Protector offers premium stain protection without looking like a coating has been applied. SPD Protector is a silica polymer dispersion that chemically bonds to polished concrete. The floor was only polished to approximately a 400 grit resin bond before SPD Protector was applied.

When dry the floor was high speed burnished using a 3000 grit burnishing pad. This creates a high gloss finish and produces a stain resistant barrier.

The floor is cleaned daily with Lythic Cleaner which continually adds silica to the floor, increasing shine and protection.