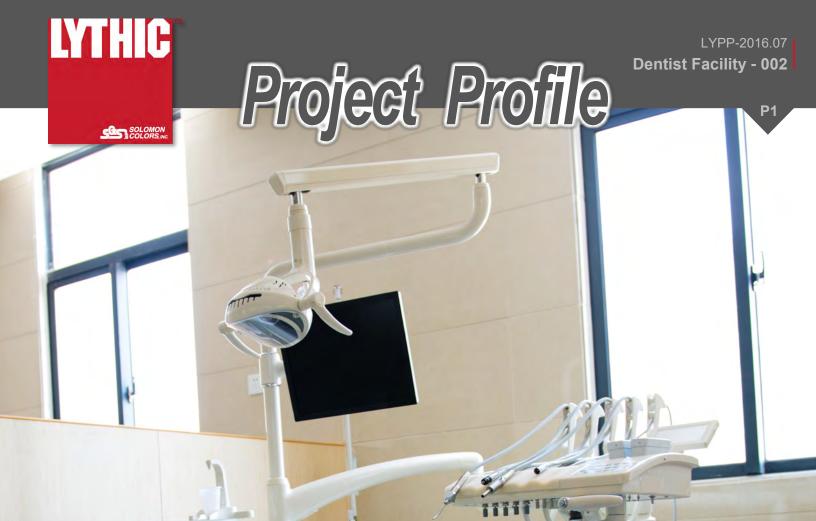

LYPP-2016.07 Dentist Facility - 002

SOLOMON COLORS,

Project: Dentist facility

Profile: Lythic Polished Concrete Products

Materials: Lythic Densifier Lythic SPD Protector Lythic Cleaner

Location: USA

**Overview:** The outline for this project was hygiene. The floor needed to be easy to clean and stain resistant when chemicals are spilt. Lythic SPD Protector offers premium stain protection without looking like a coating has been applied. SPD Protector is a silica polymer dispersion that chemically bonds to polished concrete. The floor was only polished to approximately a 400 grit resin bond before SPD Protector was applied.

When dry the floor was high speed burnished using a 3000 grit burnishing pad. This creates a high gloss finish and produces a stain resistant barrier.

The floor is cleaned daily with Lythic Cleaner which continually adds silica to the floor, increasing shine and protection.