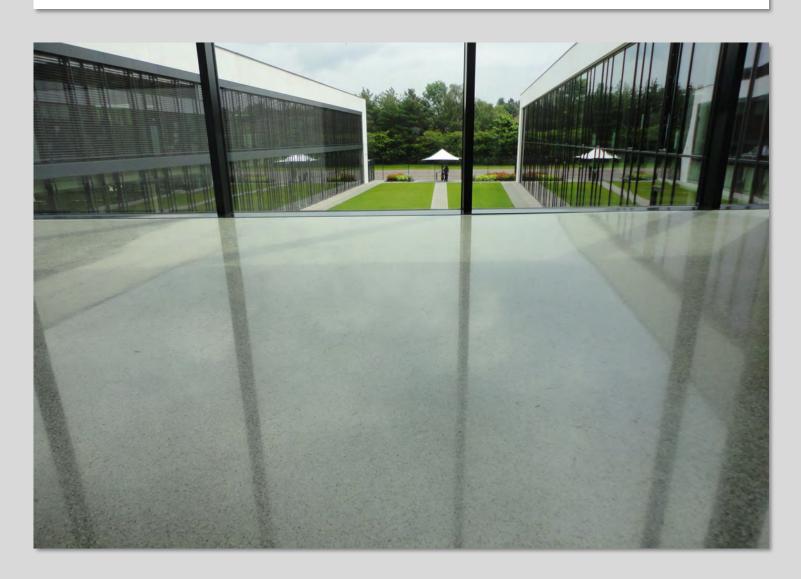

**P2** 

SOLOMON COLORS, INC

Project: Dunelm Mills Corporate Office

**Profile:** Lythic Polished Concrete Products

Materials: Lythic Densifier Lythic Protector Lythic Cleaner

Location: Great Britain

**Overview:** Dunelm Mills is a homeware retailer across the UK with over 100 stores. The new head office facility was inspired by sustainable construction methods. Polished concrete was one of three flooring

finishes presented to the client. After a lifecycle cost analysis was broken down, polished concrete was the clients preferred choice.

The floor was cut back to reveal small to medium size aggregate. Then Lythic Densifier was used to harden the concrete before the final polishing stages. Lythic Protector was the applied to help resist stains and increase traction when wet. The Lythic Cleaner is used daily to maintain the shine and keep the surface to the clients satisfaction.