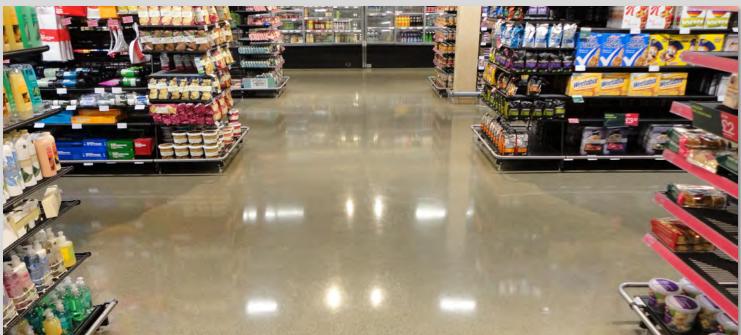

Location: Great Britain

**Overview:** Marks & Spencer is one of the leading grocery stores in the UK. They are well known for high quality and innovation. A nationwide initiative was undertaken to remodel the flagship locations with 100% sustainable solutions.

Lythic Densifiers were used to help with the fast track schedule for polishing the floors. Due to the 100% reactive colloidal silica the densification is almost instant and gels within minutes. Therefore no downtime during polishing was important to the client to ensure maximum efficiency and hardening qualities before polishing.