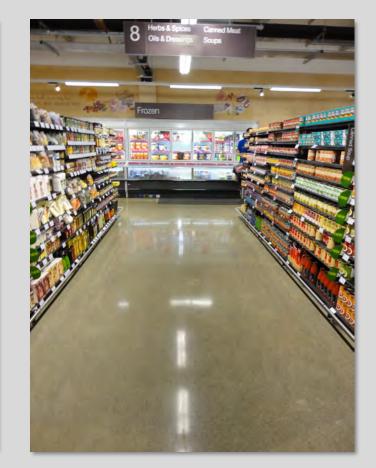

Location: Great Britain

**Overview:** Marks & Spencer is one of the leading grocery stores in the UK. They are well known for high quality and innovation. A nationwide initiative was undertaken to remodel the flagship locations with 100% sustainable solutions.

Lythic Densifiers were used to help with the fast track schedule for polishing the floors. Due to the 100% reactive colloidal silica the densification is almost instant and gels within minutes. Therefore no downtime during polishing was important to the client to ensure maximum efficiency and hardening qualities before polishing.