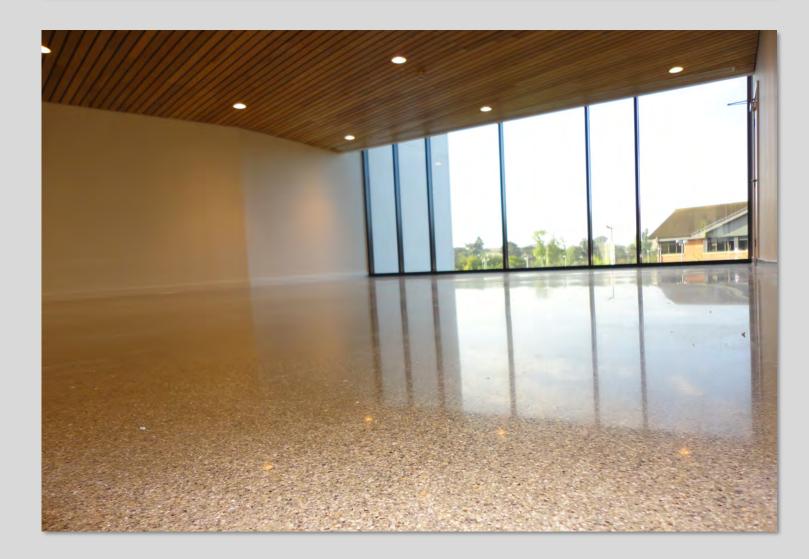

LYPP-2016.07 Medical Facility - 006

**P2** 

Project: Medical Facility

Profile: Lythic Polished Concrete Products

Materials: Lythic Densifier Lythic Protector Lythic Cleaner

Location: USA

**Overview:** The private medical facility was a complete retro fit of an existing building. The existing floor was in bad condition after the VCT tile was removed. A cementitious half inch overlay was used to

re-level the entire floor. After a complete 7 stage grind and polish using the entire Lythic polished concrete system. Densifier, Protector and Cleaner

The clients expectations where exceeded with the overall flatness, gloss and reflectivity. The basic maintenance program of daily cleaning with Lythic Cleaner and weekly high speed burnish is all that is needed to keep this floor servicing the medical facility for years to come.