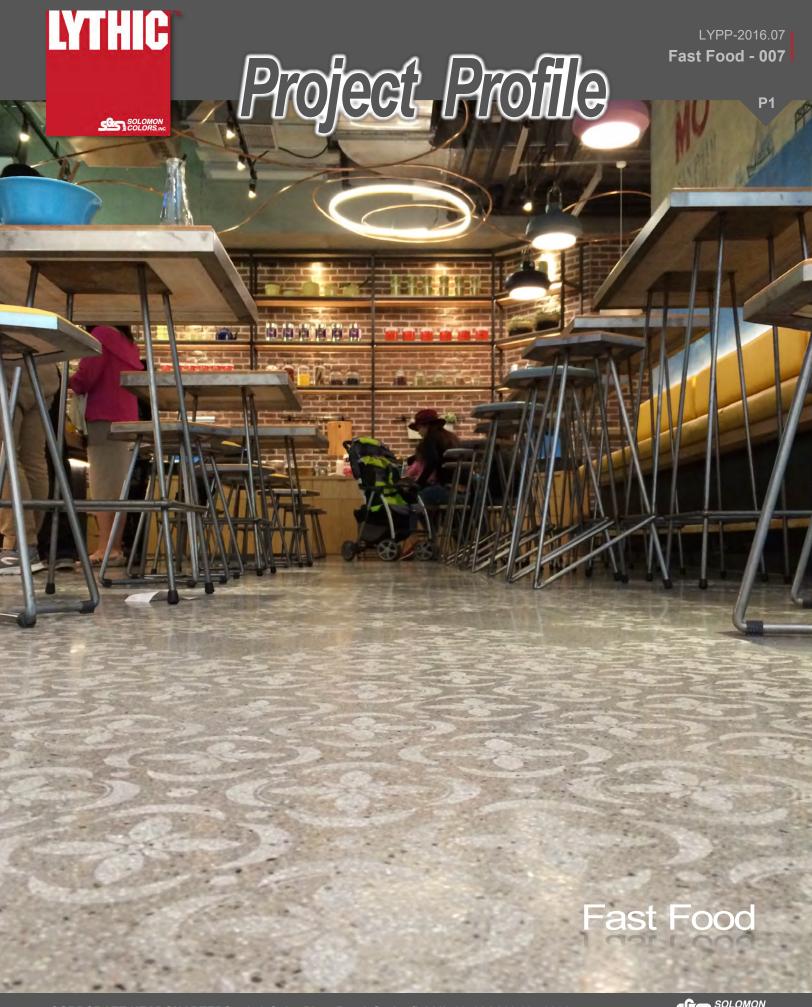

## Project Profile

**P2** 

Project: Noodle Bar Fast Food Outlet #1

Profile: Lythic Polished Concrete Products

Materials: Lythic Densifier

Lythic Protector Lythic Cleaner

Location: China

**Overview:** The design team for the Noodle Bar required function, durability, low maintenance in addition to creating a floor that did not look too industrial. They wanted people to feel comfortable during the eating experience.

The floor was highly polished using Lythic Densifier. Afterwards a template was placed over the entire floor allowing the design to be sand-blasted with a light etch. When the template was removed the floor was cleaned and sealed with Lythic Protector. General cleaning is completed daily with Lythic Protector and a high speed burnish.