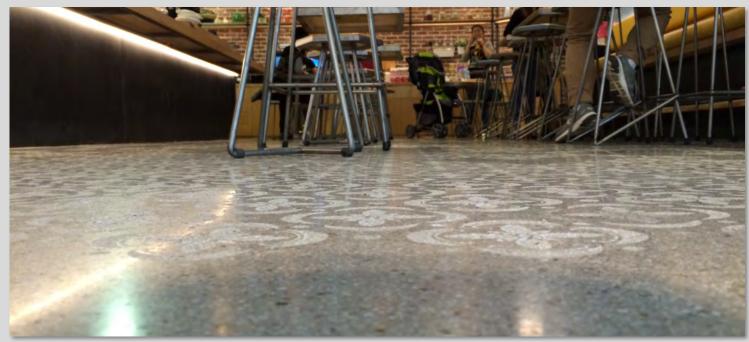

## Project Profile

**P2** 

Project: Noodle Bar Fast Food Outlet #1

Profile: Lythic Polished Concrete Products

Materials: Lythic Densifier

Lythic Protector Lythic Cleaner

Location: China

**Overview:** The design team for the Noodle Bar required function, durability, low maintenance in addition to creating a floor that did not look too industrial. They wanted people to feel comfortable during the eating experience.

The floor was highly polished using Lythic Densifier. Afterwards a template was placed over the entire floor allowing the design to be sand-blasted with a light etch. When the template was removed the floor was cleaned and sealed with Lythic Protector. General cleaning is completed daily with Lythic Protector and a high speed burnish.