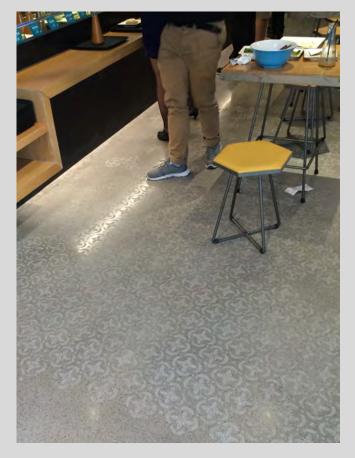

## Project Profile

**P2** 

Project: Noodle Bar Fast Food Outlet #1

Profile: Lythic Polished Concrete Products

Materials: Lythic Densifier

Lythic Protector Lythic Cleaner

Location: China

**Overview:** The design team for the Noodle Bar required function, durability, low maintenance in addition to creating a floor that did not look too industrial. They wanted people to feel comfortable during the eating experience.

The floor was highly polished using Lythic Densifier. Afterwards a template was placed over the entire floor allowing the design to be sand-blasted with a light etch. When the template was removed the floor was cleaned and sealed with Lythic Protector. General cleaning is completed daily with Lythic Protector and a high speed burnish.