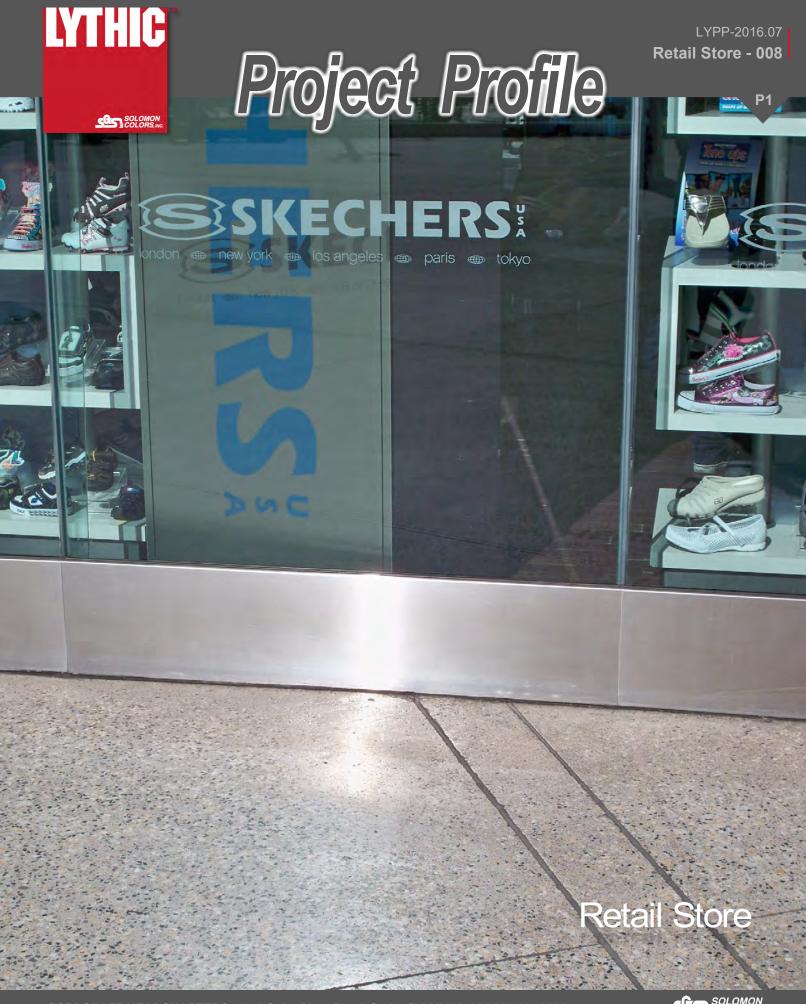

## Project Profile

**P2** 

Project: Skechers Retail Store

Profile: Lythic Polished Concrete Products

Materials: Day1 Concrete Finishing Aid

Lythic Densifier Lythic Densifier XL Lythic Cleaner

Location: USA

**Overview:** The exterior of the strip mall was designed to have an exposed aggregate finish. After seeing samples of a heavy grind the architect decided a ground exposed finish would be easier to maintain than a chemically exposed surface.

The paved are was ground to a 120 grit metal diamond with minimal scratch pattern. Day1 finishing aid was used during concrete placement adding silica to the finish. During the grinding stages Lythic Densifier was used for additional hardening. To increase slip resistance and stain protection Lythic Protector applied.