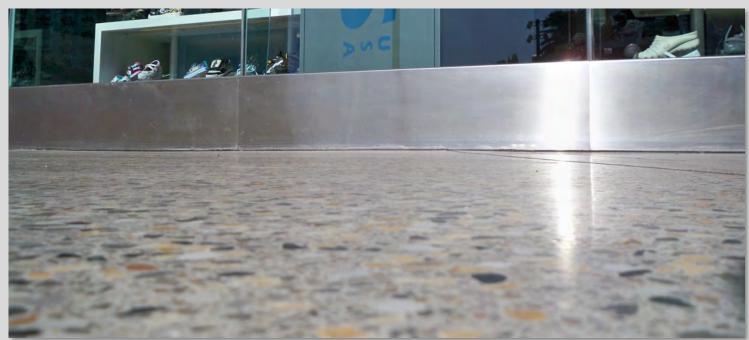

## Project Profile

**P2** 

Project: Skechers Retail Store

Profile: Lythic Polished Concrete Products

Materials: Day1 Concrete Finishing Aid

Lythic Densifier Lythic Densifier XL Lythic Cleaner

Location: USA

**Overview:** The exterior of the strip mall was designed to have an exposed aggregate finish. After seeing samples of a heavy grind the architect decided a ground exposed finish would be easier to maintain than a chemically exposed surface.

The paved are was ground to a 120 grit metal diamond with minimal scratch pattern. Day1 finishing aid was used during concrete placement adding silica to the finish. During the grinding stages Lythic Densifier was used for additional hardening. To increase slip resistance and stain protection Lythic Protector applied.