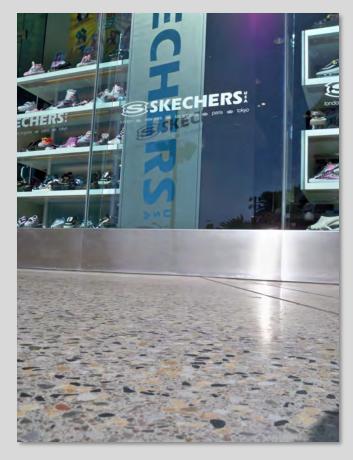

## Project Profile

**P2** 

Project: Skechers Retail Store

Profile: Lythic Polished Concrete Products

Materials: Day1 Concrete Finishing Aid

Lythic Densifier Lythic Densifier XL Lythic Cleaner

Location: USA

**Overview:** The exterior of the strip mall was designed to have an exposed aggregate finish. After seeing samples of a heavy grind the architect decided a ground exposed finish would be easier to maintain than a chemically exposed surface.

The paved are was ground to a 120 grit metal diamond with minimal scratch pattern. Day1 finishing aid was used during concrete placement adding silica to the finish. During the grinding stages Lythic Densifier was used for additional hardening. To increase slip resistance and stain protection Lythic Protector applied.