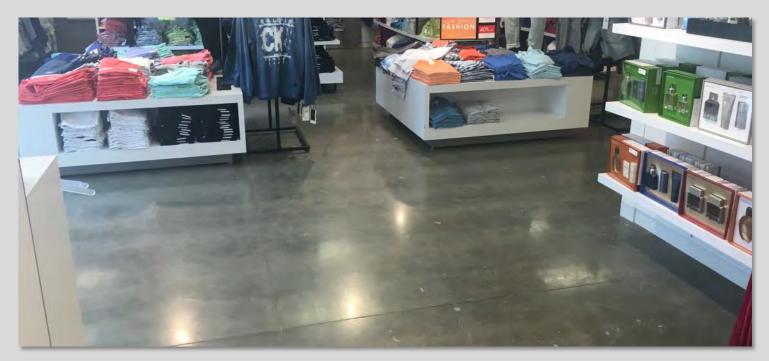

LYTHIC

Project: Calvin Klein Retail Store

Profile: Lythic Polished Concrete Products

Materials: Lythic XL Densifier Lythic Protector Lythic Cleaner

Location: United States

**Overview:** This retail chain has used polished concrete for several years. Recently the design team have chosen to renovate the older floors with a deep clean, protect and burnish. A honed finish was decided upon rather than a high gloss finish.

Lythic Cleaner was used with a black pad to remove topical stains. Lythic XL Densifier applied before burnishing at 800 grit. Lythic Protector and a final 800 grit burnish will ensure this store continues to meet the clients requirements.