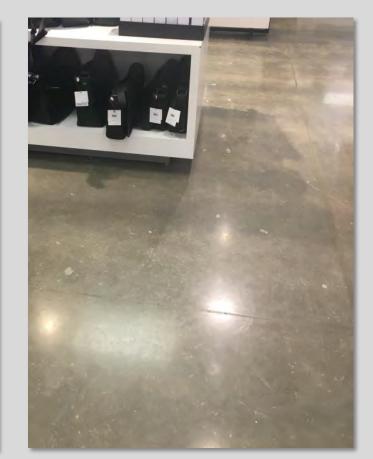

LYTHIC

Project: Calvin Klein Retail Store

Profile: Lythic Polished Concrete Products

Materials: Lythic XL Densifier Lythic Protector Lythic Cleaner

Location: United States

**Overview:** This retail chain has used polished concrete for several years. Recently the design team have chosen to renovate the older floors with a deep clean, protect and burnish. A honed finish was decided upon rather than a high gloss finish.

Lythic Cleaner was used with a black pad to remove topical stains. Lythic XL Densifier applied before burnishing at 800 grit. Lythic Protector and a final 800 grit burnish will ensure this store continues to meet the clients requirements.