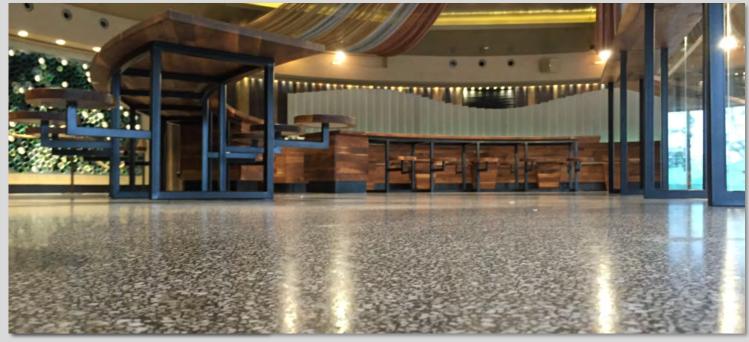

## Project-Profile

**P2** 

Project: Starbucks #1

Profile: Lythic Polished Concrete Products

Materials: Lythic XL Densifier

Lythic Protector Lythic Cleaner

Location: China

**Overview:** Starbucks is rapidly expanding into the Chinese market opening flagship stores in multiple major cities or close to tourist attractions like this location new Disneyland Shanghai.

No expense has been spared on the fixtures and fittings. This Starbucks floor used a polishable overlay with locally sourced white marble chips to be revealed by heavy grinding. Lythic XL Densifier was used to harden the floor before polishing up to a 400 grit honed finish.

Three coats of Lythic protector where used with a white pad high speed burnish. Lythic Cleaner is used for daily maintenance.