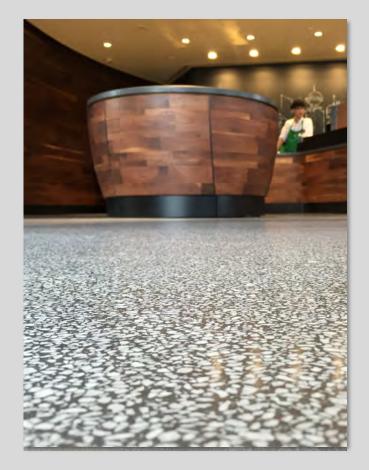

## Project-Profile

**P2** 

Project: Starbucks #1

Profile: Lythic Polished Concrete Products

Materials: Lythic XL Densifier

Lythic Protector Lythic Cleaner

Location: China

**Overview:** Starbucks is rapidly expanding into the Chinese market opening flagship stores in multiple major cities or close to tourist attractions like this location new Disneyland Shanghai.

No expense has been spared on the fixtures and fittings. This Starbucks floor used a polishable overlay with locally sourced white marble chips to be revealed by heavy grinding. Lythic XL Densifier was used to harden the floor before polishing up to a 400 grit honed finish.

Three coats of Lythic protector where used with a white pad high speed burnish. Lythic Cleaner is used for daily maintenance.