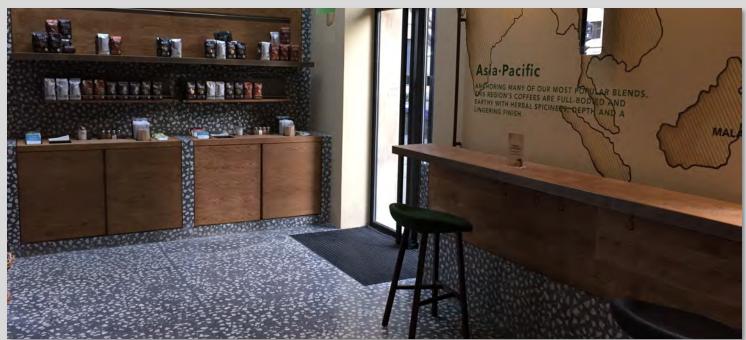

## Project Profile

**P2** 

Project: Starbucks #3

Profile: Lythic Polished Concrete Products

Materials: Lythic XL Densifier

Lythic Protector Lythic Cleaner

Location: China

**Overview:** The construction was unique with precast polished concrete panels being used for the floors and walls. A polishable overlay was used with oversized white aggregate that was ground and polished off site. The wall and floor panels where then fixed in place before a final clean and polish.

Lythic XL Densifier was used during the grind and polishing stages to harden the cementitious overlay. Lythic protector was applied when everything was completed. Lythic Cleaner is used to maintain the floor on a daily basis and when coffee or food is spilled.