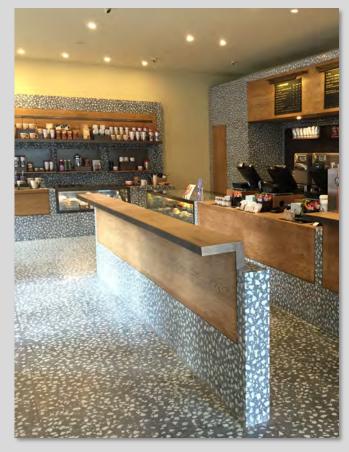

## Project Profile

**P2** 

Project: Starbucks #3

Profile: Lythic Polished Concrete Products

Materials: Lythic XL Densifier

Lythic Protector Lythic Cleaner

Location: China

**Overview:** The construction was unique with precast polished concrete panels being used for the floors and walls. A polishable overlay was used with oversized white aggregate that was ground and polished off site. The wall and floor panels where then fixed in place before a final clean and polish.

Lythic XL Densifier was used during the grind and polishing stages to harden the cementitious overlay. Lythic protector was applied when everything was completed. Lythic Cleaner is used to maintain the floor on a daily basis and when coffee or food is spilled.