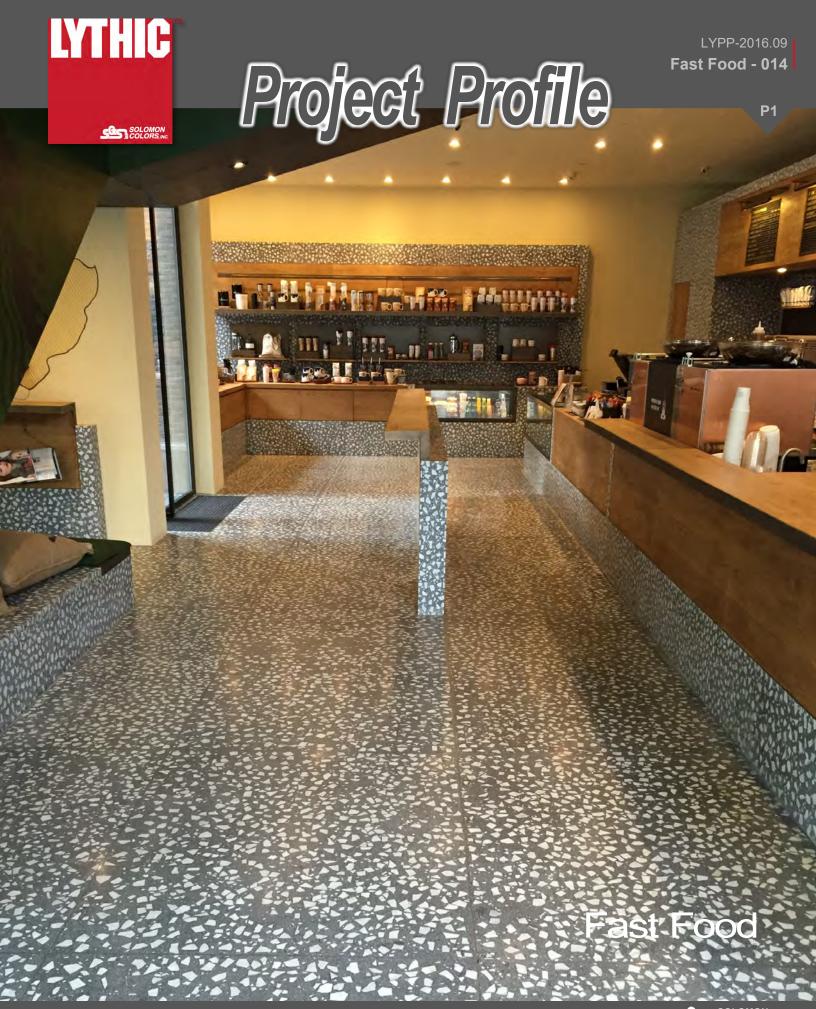

## Project Profile

**P2** 

Project: Starbucks #3

Profile: Lythic Polished Concrete Products

Materials: Lythic XL Densifier

Lythic Protector Lythic Cleaner

Location: China

**Overview:** The construction was unique with precast polished concrete panels being used for the floors and walls. A polishable overlay was used with oversized white aggregate that was ground and polished off site. The wall and floor panels where then fixed in place before a final clean and polish.

Lythic XL Densifier was used during the grind and polishing stages to harden the cementitious overlay. Lythic protector was applied when everything was completed. Lythic Cleaner is used to maintain the floor on a daily basis and when coffee or food is spilled.