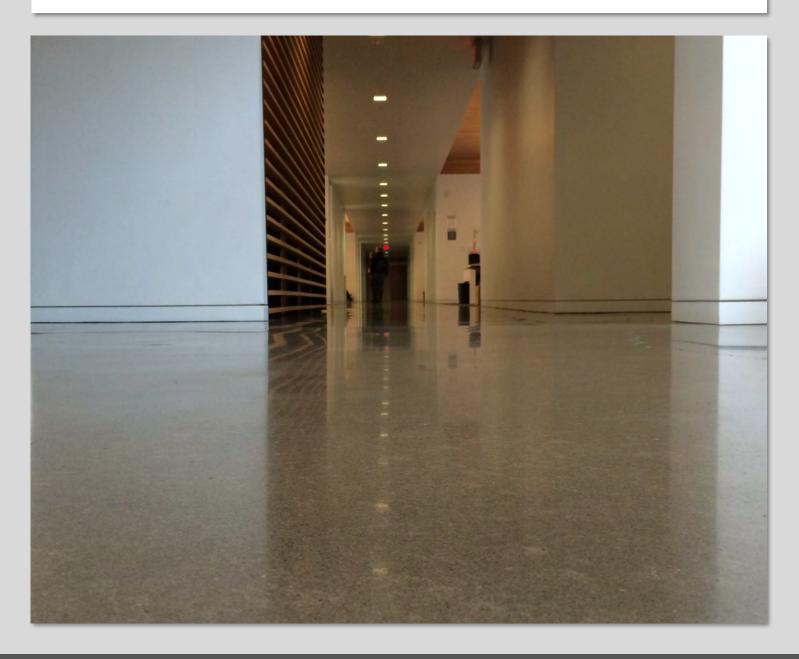

## Project Profile

P2

Project: Corporate Office Space

**Profile:** Lythic Polished Concrete Products

Materials: Lythic Densifier

Lythic XL Densifier Lythic SPD Protector Lythic Cleaner

Location: United States

**Overview:** The office space was designed with sustainable efficiency goals to reduce environmental impact including long term energy consumption.

Large windows, white ecofriendly paints and reflective polished concrete allow this space to use low energy led lighting. The floor was sealed with Lythic SPD Protector to minimalize future maintenance from potential staining. Regular daily cleaning is undertaken with Lythic Cleaner.