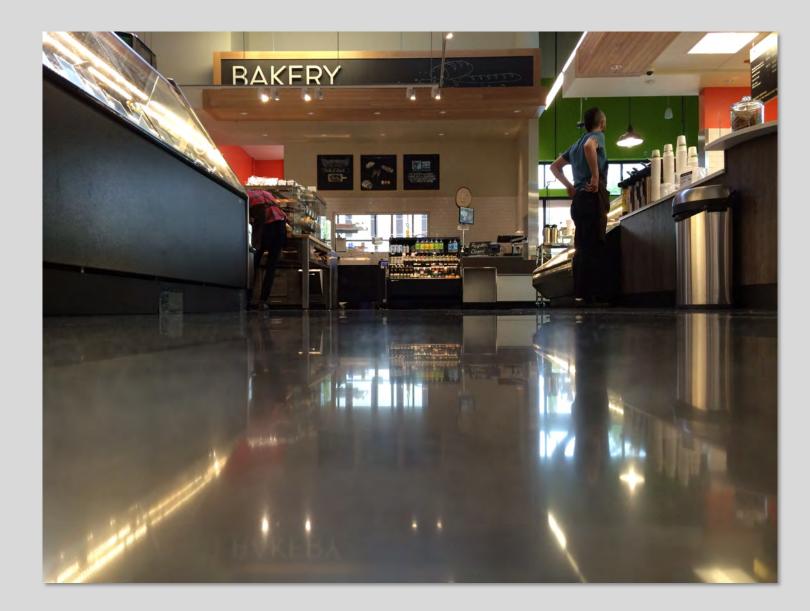

LYPP-2016.09 Grocery Store - 016

**P2** 

SOLOMON COLORS.INC

Project: New Season Grocery Store Profile: Lythic Polished Concrete Retrofit Materials: Lythic Cleaner Lythic SPD Protector Lythic Cleaner

Location: United States

**Overview:** The original floor was polished more than eight years ago with Lythic SPD Protector used to protect the floor and Lythic Cleaner for general maintenance.

The floor was cleaned with black pads and Lythic Cleaner before Lythic SPD Protector was reapplied and high speed burnished. With continuous cleaning the floor should offer another eight years of optimal performance.