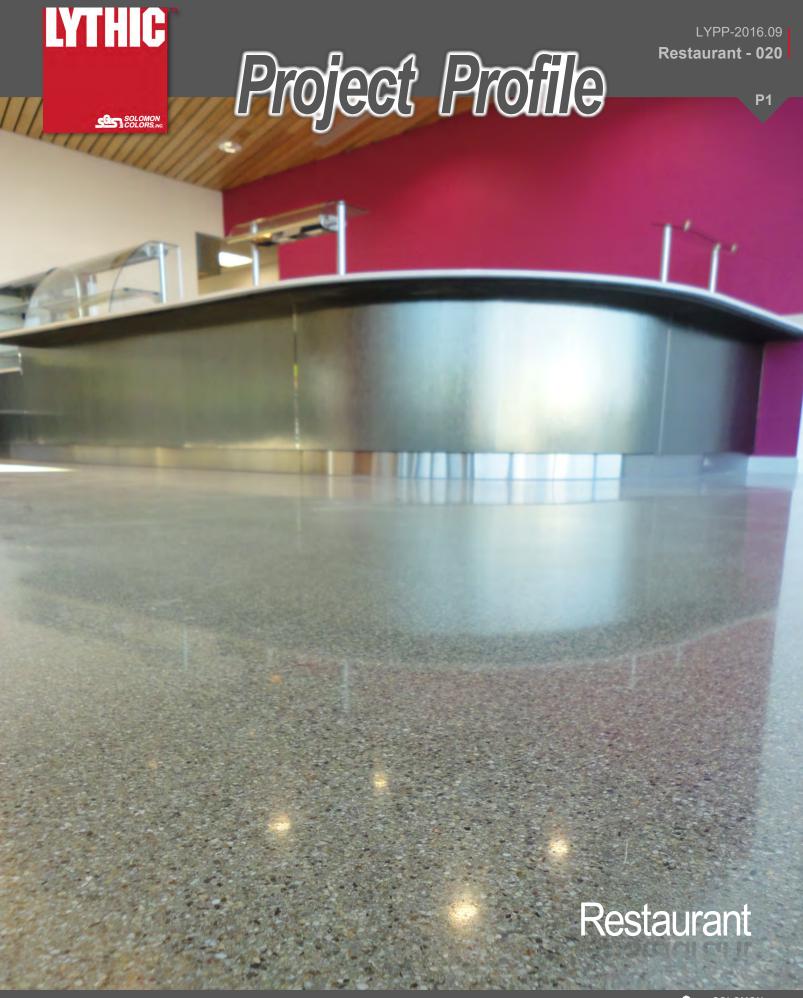

## Project Profile

**P2** 

Project: Restaurant

Profile: Lythic Polished Concrete Products

Materials: Lythic Densifier

Lythic XL Densifier Lythic SPD Protector Lythic Cleaner

Location: Belgium

**Overview:** The restaurant overlooks a golf course which hosts corporate events and weddings. The contemporary space has to withstand food and drink stains for several hours before cleaning is possible.

The floor was densified three times during the grinding and polishing stages to reduce the capillary size and harden the surface as much as possible. Lythic SPD Protector was than applied and high speed burnished.