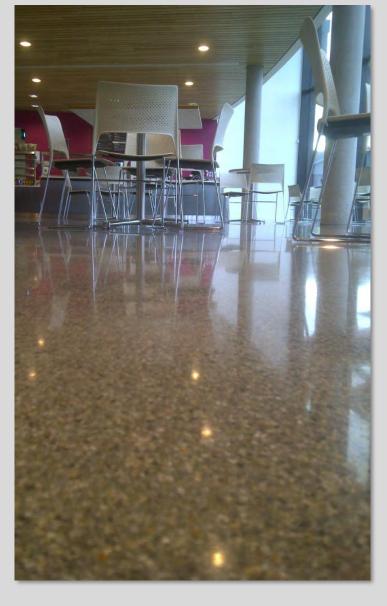

## Project Profile

**P2** 

Project: Restaurant

Profile: Lythic Polished Concrete Products

Materials: Lythic Densifier

Lythic XL Densifier Lythic SPD Protector Lythic Cleaner

Location: Belgium

**Overview:** The restaurant overlooks a golf course which hosts corporate events and weddings. The contemporary space has to withstand food and drink stains for several hours before cleaning is possible.

The floor was densified three times during the grinding and polishing stages to reduce the capillary size and harden the surface as much as possible. Lythic SPD Protector was than applied and high speed burnished.