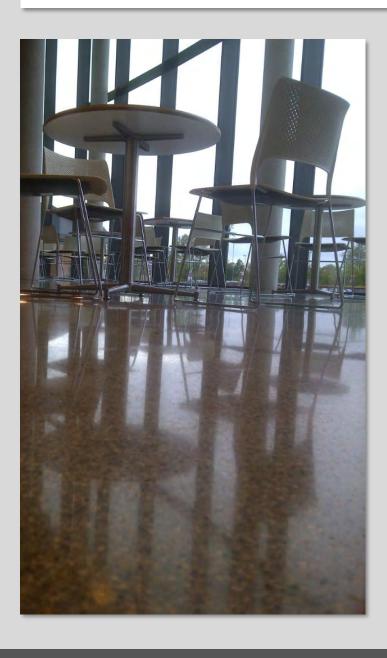

## Project Profile

**P2** 

Project: Restaurant

Profile: Lythic Polished Concrete Products

Materials: Lythic Densifier

Lythic XL Densifier Lythic SPD Protector Lythic Cleaner

Location: Belgium

**Overview:** The restaurant overlooks a golf course which hosts corporate events and weddings. The contemporary space has to withstand food and drink stains for several hours before cleaning is possible.

The floor was densified three times during the grinding and polishing stages to reduce the capillary size and harden the surface as much as possible. Lythic SPD Protector was than applied and high speed burnished.