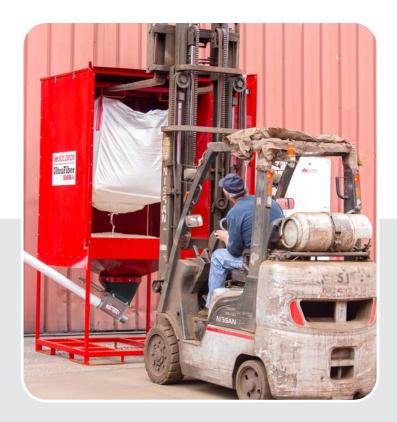

#### SYSTEM

- Seamlessly integrates with most existing control systems
- Dispenser can be placed up to 70 feet from the discharge point and the flexible auger can bend around corners up to 60 degrees
- Batch managers can dose exact amounts of fiber without leaving the workstation
- Dispenser only requires a stable base, electrical hookups, and compressed air
- High capacity storage holds enough fiber for over 1000 cy at a 1.5 lb./cy rate
- 600-lb. super sacks and convenient loading designs make it easy to refill in a matter of minutes

#### ULTRAFIBER 500<sup>®</sup> GEN 1 AUTOMATED DISPENSER

- Top or front loading
- Powder coated steel construction
- Ties in to batching system or stand-alone timer control
- Standard auger length up to 70' ft.
- Moves up to 15 lbs. of product per minute
- Low level bin indication
- · Camera at discharge point
- 12'x12' Slab required for bin mounting

#### ULTRAFIBER 500<sup>®</sup> GEN 2 AUTOMATED DISPENSER

Everything in Gen 1, plus

- Top or front loading
- · Powder coated steel construction

For a complete overview of the Color System along with Site Requirements, please contact your local Solomon Colors Representative. <sup>081122MOD</sup>