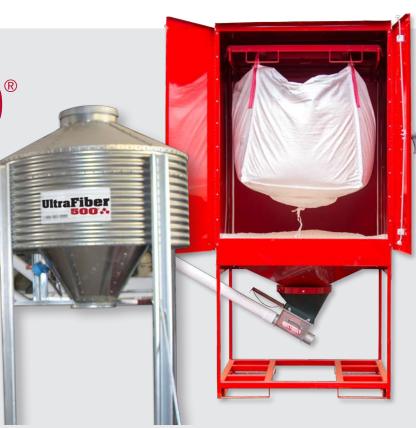

# UltraFiber 500<sup>®</sup> Automated Dispensers

Improve profitability, efficiency, and safety with UltraFiber 500<sup>®</sup> Automated Dispensers.

UltraFiber 500<sup>®</sup> Gen 1 Automated Dispenser UltraFiber 500<sup>®</sup> Gen 2 Automated Dispenser

#### SYSTEM

- Seamlessly integrates with most existing control systems
- Dispenser can be placed up to 70 feet from the discharge point and the flexible auger can bend around corners up to 60 degrees
- Batch managers can dose exact amounts of fiber without leaving the workstation
- Dispenser only requires a stable base, electrical hookups, and compressed air
- High capacity storage holds enough fiber for over 1000 cy at a 1.5 lb./cy rate
- 600-lb. super sacks and convenient loading designs make it easy to refill in a matter of minutes

#### ULTRAFIBER 500<sup>®</sup> GEN 1 AUTOMATED DISPENSER

- Top or front loading
- Powder coated steel construction
- Ties in to batching system or stand-alone timer control
- Standard auger length up to 70' ft.
- Moves up to 15 lbs. of product per minute
- Low level bin indication
- · Camera at discharge point
- 12'x12' Slab required for bin mounting

#### ULTRAFIBER 500<sup>®</sup> GEN 2 AUTOMATED DISPENSER

Everything in Gen 1, plus

- Top or front loading
- · Powder coated steel construction

For a complete overview of the Color System along with Site Requirements, please contact your local Solomon Colors Representative. <sup>081122MOD</sup>

#### AUTOMATED ULTRAFIBER CABINET DISPENSER SPECIFICATIONS

- 1000 lb. capacity
- Feed rate: Approx. 15 lbs./min.
- Max auger length: Up to 120' (Recommended length: 70')
- Max auger angle: 60 degrees

### FOOTPRINT

- Height: 108"
- · Length/width: 53"x55"

#### REQUIREMENTS

- · Base: 12' x 12' concrete pad for stability
- Electricity: 110 V, 20 AMP
- Dry, non-oiled Compressed Air 100 PSI, 5 CFM
- Electrician, man-lift, mixer control specialist and welder at installation (provided by customer)