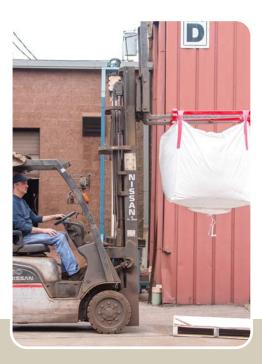

#### SYSTEM

- Seamlessly integrates with most existing control systems
- Dispenser can be placed up to 70 feet from the discharge point and the flexible auger can bend around corners up to 60 degrees
- Batch managers can dose exact amounts of fiber without leaving the workstation
- Dispenser only requires a stable base, electrical hookups, and compressed air
- High capacity storage holds enough fiber for over 1000 cy at a 1.5 lb./cy rate
- 600-lb. super sacks and convenient loading designs make it easy to refill in a matter of minutes