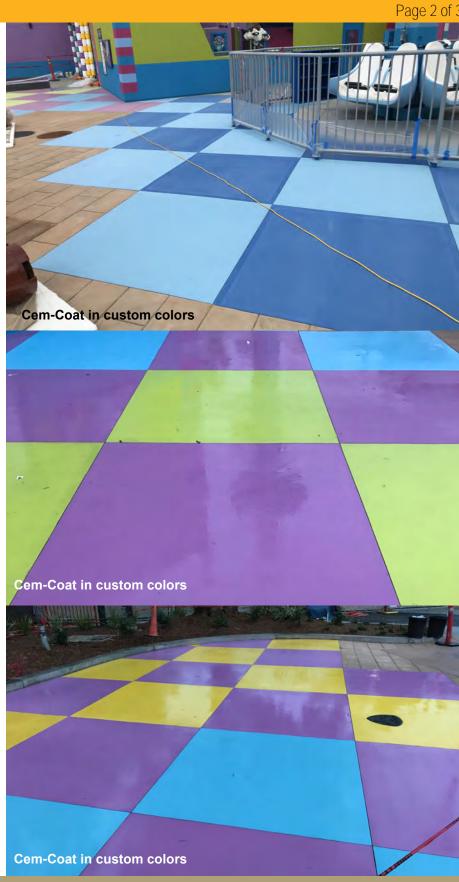

Cem-Coat was the natural choice to achieve these unique colors without sacrificing durability. Cem-Coat allowed for bold, diverse range of colors not possible with integral pigments. Unlike integral color or dry shake hardeners, Cem-Coat can be stenciled or masked for crisp and precise patterns. The architect provided a layout with the desired colors based on Pantone values. The Solomon Colors lab accurately matched these colors with specialized pigments and custom Cem-Coat blends.

Cem-Coat is a good choice for non-traditional concrete colors and patterns.