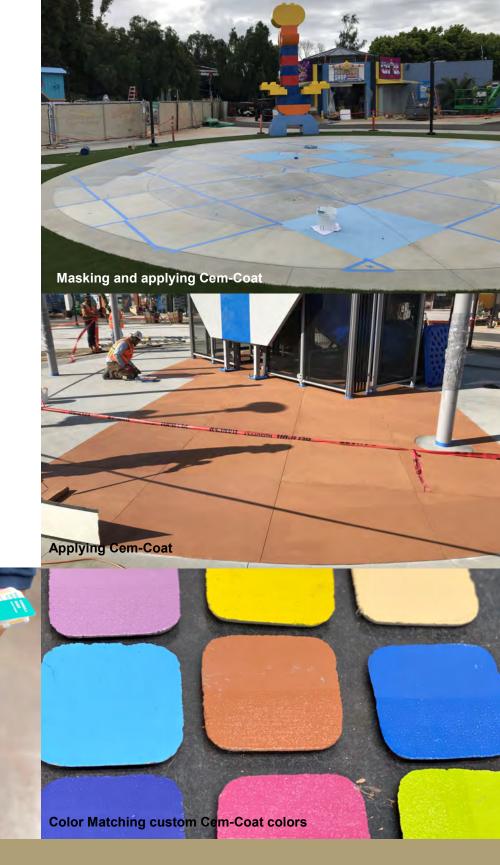

Cem-Coat was the natural choice to achieve these unique colors without sacrificing durability. Cem-Coat allowed for bold, diverse range of colors not possible with integral pigments. Unlike integral color or dry shake hardeners, Cem-Coat can be stenciled or masked for crisp and precise patterns. The architect provided a layout with the desired colors based on Pantone values. The Solomon Colors lab accurately matched these colors with specialized pigments and custom Cem-Coat blends.

Cem-Coat is a good choice for non-traditional concrete colors and patterns.