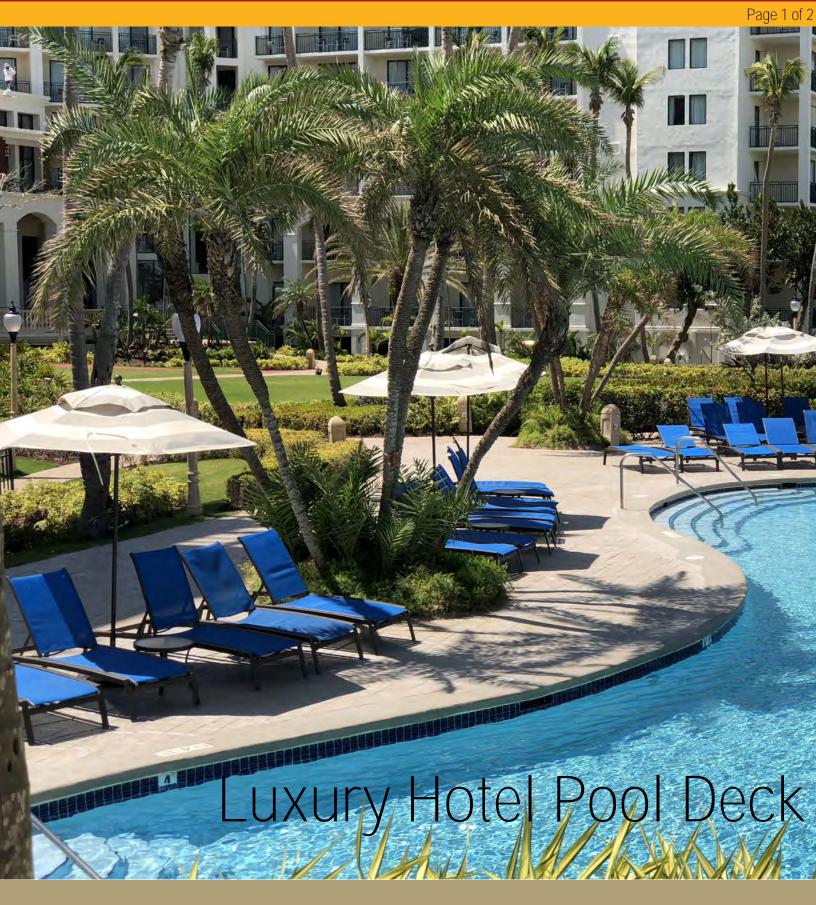

### Luxury Hotel Pool Deck

Structure Type: Project Type: Location: Products<sup>.</sup> Hotel Pool Deck Commercial Rio Grande, PR Stampable Overlay Brickform Textures Poly-Seal Traction Grip Cem-Coat ARTesian Stain

**Overview:** The stamped concrete pool deck and surrounding outdoor recreation spaces were being restored and expanded. To add stamped texture without fully demolishing the existing concrete, Brickform Stampable Overlay with FM-3130 Aidan Ashlar stamps were used. To blend color between existing stamped and the overlaid surfaces, Cem-Coat was the primary coloring. This created consistent, opaque coloration. ARTesian water-based stain was used for highlights. Traction Grip was added to Poly-Seal to improve traction and safety on potentially wet surfaces. This project survived Hurricane Maria just a few months after completion.