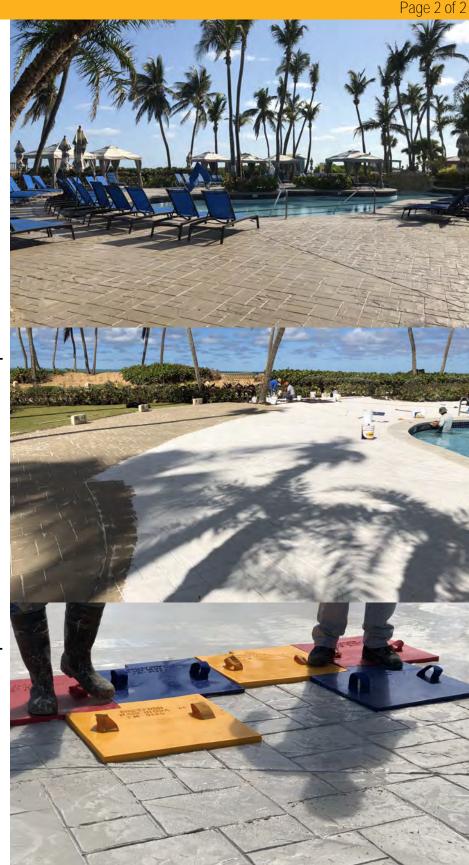

**Overview:** The stamped concrete pool deck and surrounding outdoor recreation spaces were being restored and expanded. To add stamped texture without fully demolishing the existing concrete, Brickform Stampable Overlay with FM-3130 Aidan Ashlar stamps were used. To blend color between existing stamped and the overlaid surfaces, Cem-Coat was the primary coloring. This created consistent, opaque coloration. ARTesian water-based stain was used for highlights. Traction Grip was added to Poly-Seal to improve traction and safety on potentially wet surfaces. This project survived Hurricane Maria just a few months after completion.