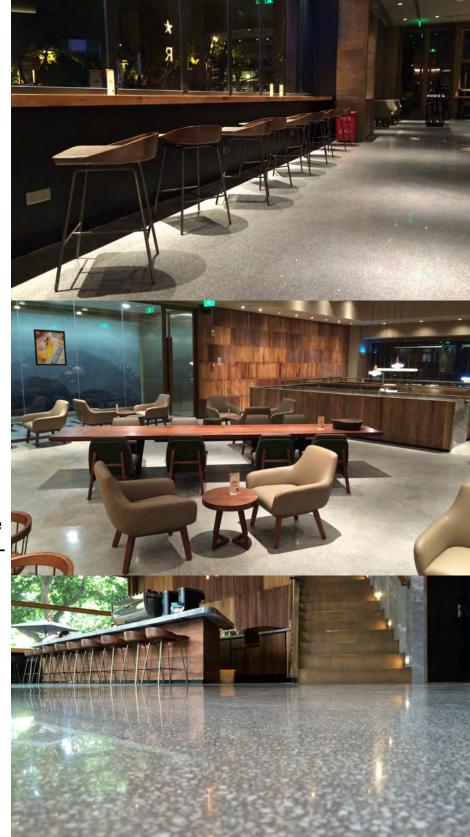

**Overview:** This international premium coffee chain is making inroads into the Chinese market. In doing so, it is an imperative they put their best foot forward. They must bring their café concept to a vastly different culture and present an appealing environment. This must be balanced with the practical concerns of construction speed, cost, and maintenance.

Polished concrete using Lythic colloidal silica technology fulfills all of these needs. Polished concrete is a durable and easy to maintain surface that can be specified for contemporary aesthetic. Using Lythic improves construction speed and reduces environmental impact versus traditional polishing chemicals.