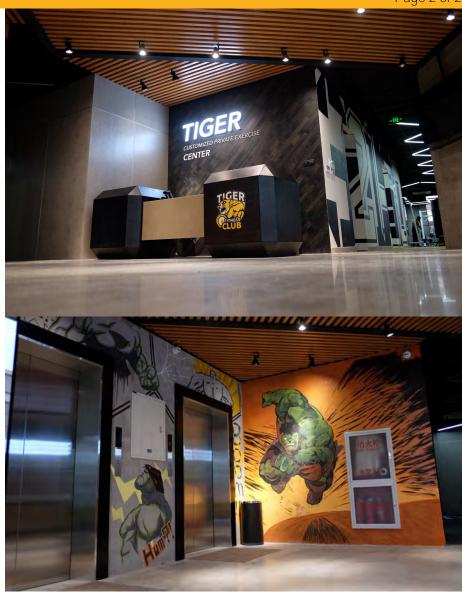

## Polished Gym

Structure Type: Gym Floor Project Type: Commercial

Location: China

Products: Lythic Densifier

Lythic Protector

**Overview:** This space was designed to be a luxury private gym. The floor needed to withstand high foot traffic, moving equipment, and all of the other hazards faced by a commercial space. It also had to have an attractive, modern appearance that appealed to the upscale clientele at the gym.

The designers found Lythic polishing products to be the best choice to achieve this. Lythic Densifier is a colloidal-silica densifier that reacts quickly without the harmful residues in other metallic densifiers. Lythic Protector uses the same technology to protect the surface, enhances appearance, protects it from staining, and improves traction.