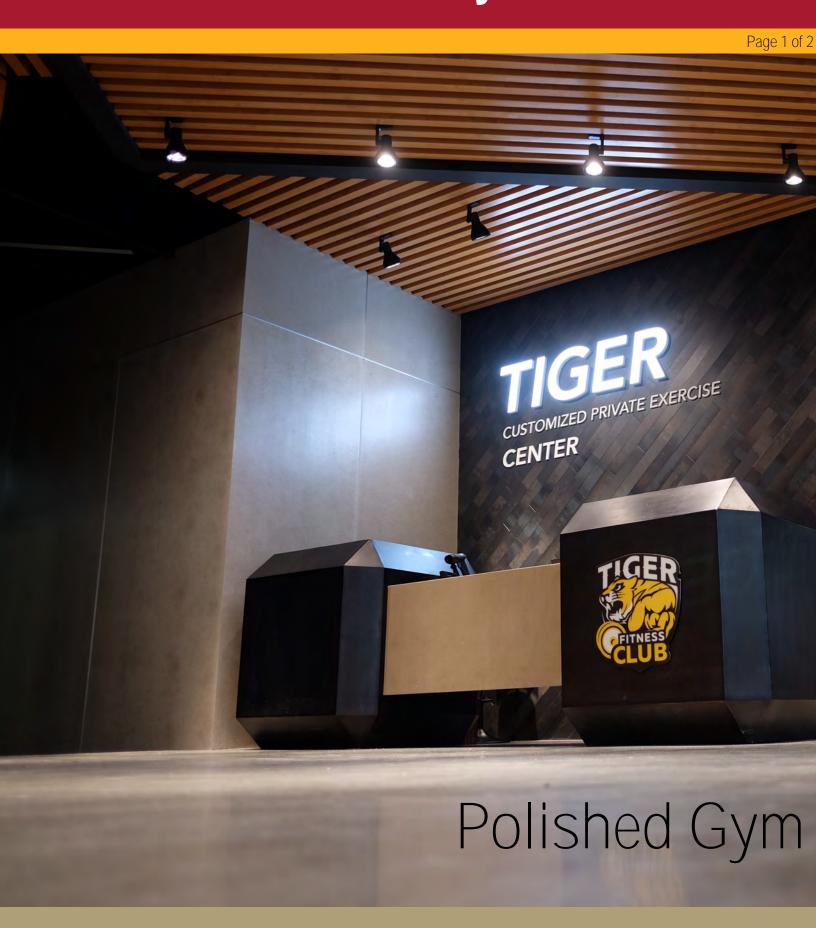

## Polished Gym

Structure Type: Gym Floor Project Type: Commercial

Location: China

Products: Lythic Densifier

Lythic Protector

**Overview:** This space was designed to be a luxury private gym. The floor needed to withstand high foot traffic, moving equipment, and all of the other hazards faced by a commercial space. It also had to have an attractive, modern appearance that appealed to the upscale clientele at the gym.

The designers found Lythic polishing products to be the best choice to achieve this. Lythic Densifier is a colloidal-silica densifier that reacts quickly without the harmful residues in other metallic densifiers. Lythic Protector uses the same technology to protect the surface, enhances appearance, protects it from staining, and improves traction.