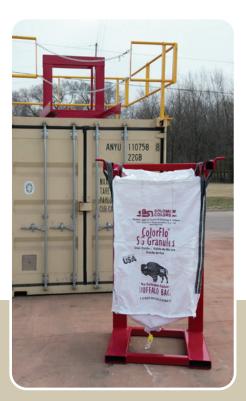

#### SYSTEM

- Single, front loading access point
- Easy reloading
- Compact design allows for international shipping
- Windows-based PC control system and software
- Designed for Ready Mix producers using bulk super sack ColorFlo<sup>®</sup> Granular pigment
- Compact, modular, weatherproof design for quick installation

- Fast, accurate up to 11 cubic yard batches
- Pre-batch color so it is ready to go
- Dispenses directly into truck during batching process
- Built-in remote access for real-time technical support and software updates
- Capable of seamless integration to popular Ready Mix batching plant software
- Real-time video monitoring in weigh chamber

#### **EFFICIENT OPERATION**

- Hopper holds up to 3,000 lbs of each pigment, allowing for continuous operation during color reload
- Internal water storage tank for consistent water pressure