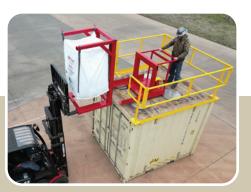

#### SYSTEM

- Single, front loading access point
- Easy reloading
- Compact design allows for international shipping
- Windows-based PC control system and software
- Designed for Ready Mix producers using bulk super sack ColorFlo<sup>®</sup> Granular pigment
- Compact, modular, weatherproof design for quick installation

- Fast, accurate up to 11 cubic yard batches
- Pre-batch color so it is ready to go
- Dispenses directly into truck during batching process
- Built-in remote access for real-time technical support and software updates
- Capable of seamless integration to popular Ready Mix batching plant software
- Real-time video monitoring in weigh chamber

#### **EFFICIENT OPERATION**

- Hopper holds up to 3,000 lbs of each pigment, allowing for continuous operation during color reload
- Internal water storage tank for consistent water pressure