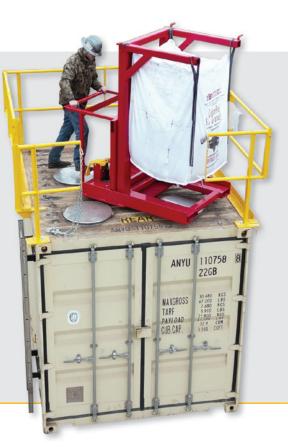

#### SYSTEM

- Single, front loading access point
- Easy reloading
- Compact design allows for international shipping
- Windows-based PC control system and software
- Designed for Ready Mix producers using bulk super sack ColorFlo<sup>®</sup> Granular pigment
- Compact, modular, weatherproof design for quick installation

- Fast, accurate up to 11 cubic yard batches
- Pre-batch color so it is ready to go
- Dispenses directly into truck during batching process
- Built-in remote access for real-time technical support and software updates
- Capable of seamless integration to popular Ready Mix batching plant software
- Real-time video monitoring in weigh chamber

#### **EFFICIENT OPERATION**

- Hopper holds up to 3,000 lbs of each pigment, allowing for continuous operation during color reload
- Internal water storage tank for consistent water pressure