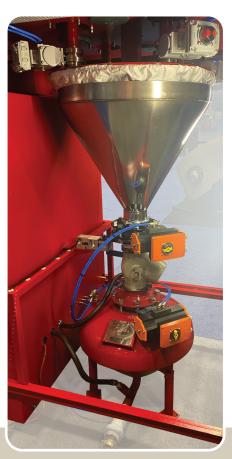

- Ethernet based pneumatic control panel and cyclone service panel features advanced diagnostics and easier scalability when adding multiple cyclones
- Electronic assisted control valves for accurate dispensing
- 80 lb. capacity scale with stainless steel hopper
- The load cell will have operating tolerances of ± 10 grams up to 20 kg. and a maximum load capacity of 35 kg.
- Advanced record keeping and reporting
- Capable of seamless integration to popular concrete batching plants