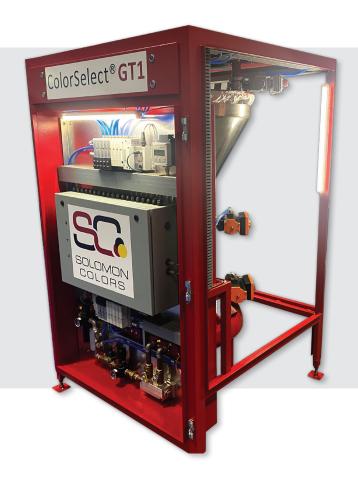

## ColorSelect® GT1

Custom built ColorFlo®
Granular pigment dispenser for use in concrete products manufacturing.

## **SYSTEM**

- Custom built ColorFlo® Granular pigment dispenser for use in concrete products manufacturing facilities
- Up to 8 super sack stations
- Capable of serving multiple mixers
- Services up to six cyclones
- Dense phase pneumatic conveying
- Use with cyclones or direct inject into concrete mixers
- Control unit consisting of a state-ofthe-art Siemens 277E PLC control system with HMI and remote access capabilities
- Remote access for technical support and updates

- Ethernet based pneumatic control panel and cyclone service panel features advanced diagnostics and easier scalability when adding multiple cyclones
- Electronic assisted control valves for accurate dispensing
- 80 lb. capacity scale with stainless steel hopper
- The load cell will have operating tolerances of ± 10 grams up to 20 kg. and a maximum load capacity of 35 kg.
- Advanced record keeping and reporting
- Capable of seamless integration to popular concrete batching plants