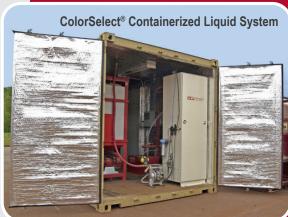

## **COLORSELECT® OPTIONAL EQUIPMENT**

- Protect your color system from the elements with the ColorSelect® Containerized System
- Get all of the benefits of the standard ColorSelect® Liquid System in a conveniently packaged setup.
- All of the totes, controls, pumps, weigh chamber, and add-ons are securely housed inside a lockable and insulated container.