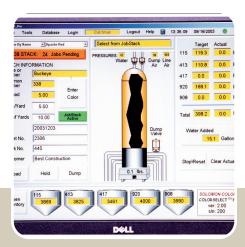

- Easily store and retrieve information from the database for every batch of color produced
- Remote Service Technicians available 24/7

### **EFFICIENT OPERATION**

- Track color production with an innovative database function which allows for customized reports and recalling individual tickets for an entire year of production.
- Operators can select job information from a "Job Stack," eliminating errors from re-entering the information. Jobs in the stack can be entered in advance of when they will be run, freeing up the operator's time. The jobs can also be entered from a central dispatch or remote location.