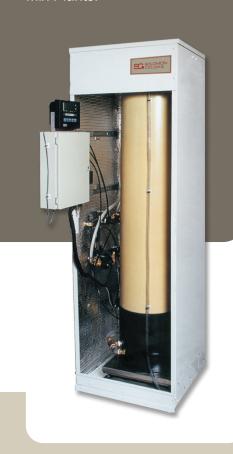

### **SYSTEM**

- Windows-based PC control system & software
- User-friendly, operationally efficient, and flexible
- Designed for volume concrete producers using ColorFlo<sup>®</sup> Liquid pigment as an added value product
- Freestanding and containerized versions available
- 47 gallon weigh vessel mounted on a platform scale. The vessel is equipped with an automatic wash-out feature

### **FOOTPRINT**

- Main panel: 8" x 24" x 36"
- 47-gal weigh chamber: 27" x 26" x 83"