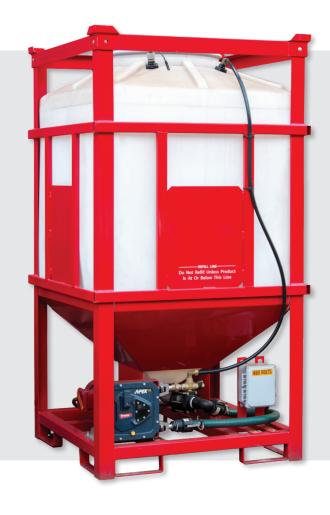

# **SPECIFICATIONS**

- · Manual or automatic fill and dump cycles
- 4 (or 5) APEX hose pumps
- 4 (or 5) conical-bottom stationary supply totes
- 400-gal. capacity each
- Remote PC-based interface with emergency stop
- · Air wand recycle system
- 884lb Batch Capacity