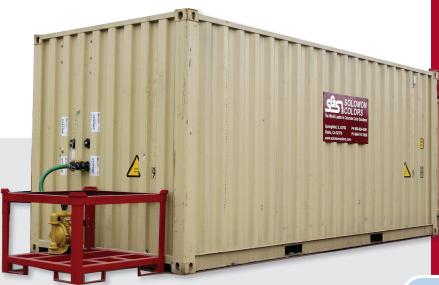

## **COLORSELECT® OPTIONAL EQUIPMENT**

- Protect your color system from the elements with the ColorSelect® Containerized System
- Get all of the benefits of the standard ColorSelect® Liquid System in a conveniently packaged setup.
- All of the totes, controls, pumps, weigh chamber, and add-ons are securely housed inside a lockable and insulated container.