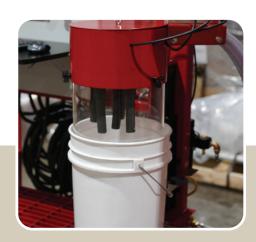

## **SYSTEM**

- Designed for Ready-Mix, Distributors, and Volumetrics suppliers
- User-friendly PC touch screen interface
- Utilizes Solomon Colors' signature
   V-Bottom stackable totes
- Batches pigment into 1-gal, 2-gal, 3.5-gal, & 5-gal buckets
- System prints a 4" x 6" label after each bucket