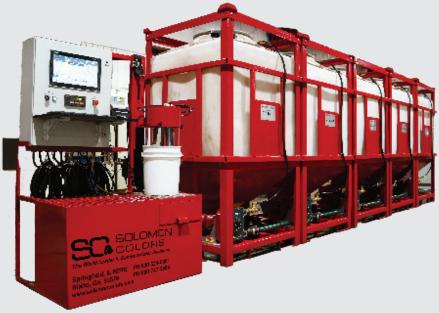

## **SYSTEM**

- Designed for Ready-Mix, Distributors, and Volumetrics suppliers
- User-friendly PC touch screen interface
- Utilizes Solomon Colors' signature
   V-Bottom stackable totes
- Batches pigment into 1-gal, 2-gal, 3.5-gal, & 5-gal buckets
- System prints a 4" x 6" label after each bucket

- Base: 20' x 46", Height: 80", Stacked height: 13' 2"
- Variable frequency drive controlled pumps for high accuracy
- Requires 110V and clean, dry air
- Built-in remote access for 24/7 technical support and software updates