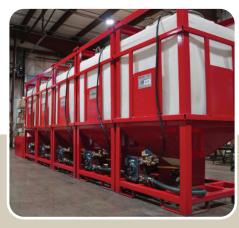

## **SYSTEM**

- Designed for Ready-Mix, Distributors, and Volumetrics suppliers
- User-friendly PC touch screen interface
- Utilizes Solomon Colors' signature
   V-Bottom stackable totes
- Batches pigment into 1-gal, 2-gal, 3.5-gal, & 5-gal buckets
- System prints a 4" x 6" label after each bucket

- Base: 20' x 46", Height: 80", Stacked height: 13' 2"
- Variable frequency drive controlled pumps for high accuracy
- Requires 110V and clean, dry air
- Built-in remote access for 24/7 technical support and software updates