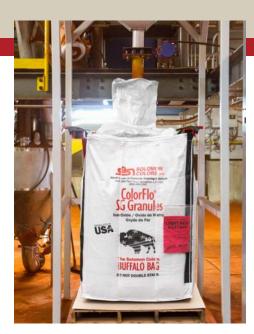

### **SPECIFICATIONS**

- >2000 lb. Buffalo Bags & 1000 lb. Calf Sacks
- Dispenses up to 75 lbs./min.
- System accuracy of +/- 0.05 lb.
- 10 or 20 lb. repulpable bags or 2, 3.5 or 5 gal. buckets

# ColorFlo® SG Granular Color

Solomon Colors ColorFlo SG Granular Pigment is an excellent free flowing, low dusting color for Ready Mix and Manufactured Concrete Products applications. With ColorFlo SG Granular, Solomon Colors cements its position as the industry innovator.

### **INNOVATIVE PIGMENT**

Granulated in Springfield, Illinois using an advanced process, ColorFlo SG Granular pigment is unlike any other on the market. This innovative method creates a pigment with easy flowability, tighter particle size tolerances, reduced dust formation, and color development that meets or exceeds that of any competing granular pigment in both wet and dry slump conditions.