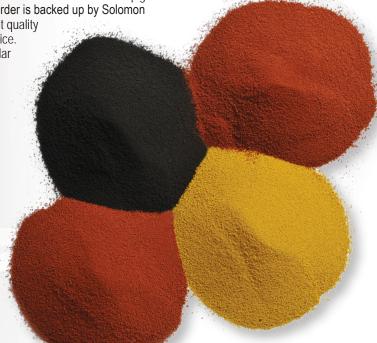

# ColorFlo® SG Granular Color

Solomon Colors ColorFlo SG Granular Pigment is an excellent free flowing, low dusting color for Ready Mix and Manufactured Concrete Products applications. With ColorFlo SG Granular, Solomon Colors cements its position as the industry innovator.

### **INNOVATIVE PIGMENT**

Granulated in Springfield, Illinois using an advanced process, ColorFlo SG Granular pigment is unlike any other on the market. This innovative method creates a pigment with easy flowability, tighter particle size tolerances, reduced dust formation, and color development that meets or exceeds that of any competing granular pigment in both wet and dry slump conditions.

#### **GRANULAR DISPENSING**

ColorSelect and QuickColor granular systems accurately and efficiently dispense SG Granular pigment. Solomon Colors has granular dispensers for any Ready Mix, Precast, and Paver and Block application. Create thousands of colors from just 4 primary colors.