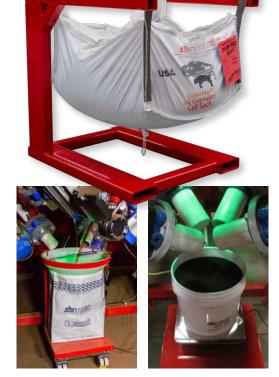

The QuickColor SG Granular System is the convenient, clean way to dispense and package color. The system has a compact footprint and easily fits at the end of a standard warehouse shelving unit. A trolley makes it easy to retrieve bags or buckets after pigment is dispensed. Sell pre-packaged color without carrying a large stock of bagged dry color.

## THE QUICKCOLOR GRANULAR SYSTEM:

- Color on demand: Thousands of colors at the touch of a button
- Cleanest color: Easy-to-clean spills and minimal dusting
- Small footprint: Fits the same space as 4 standard pallets
- Easy installation: Requires 110V and air no water!
- **Simple, efficient design:** User-friendly interface and few moving parts
- Inventory control: Stock only 4 primary colors
- Superior pigment: No settling, no freezing, minimal mess and dust, 100% solids
- Save on freight: 100% solids don't pay to ship water; no totes to return
- **Increased flexibility:** Bag color in store; bag color in central plant for use in satellite facilities
- Limited height applications: 114" tall version using 1000 lb. Calf Sacks available.

#### **GRANULAR DISPENSING**

ColorSelect and QuickColor granular systems accurately and efficiently dispense SG Granular pigment. Solomon Colors has granular dispensers for any Ready Mix, Precast, and Paver and Block application. Create thousands of colors from just 4 primary colors.