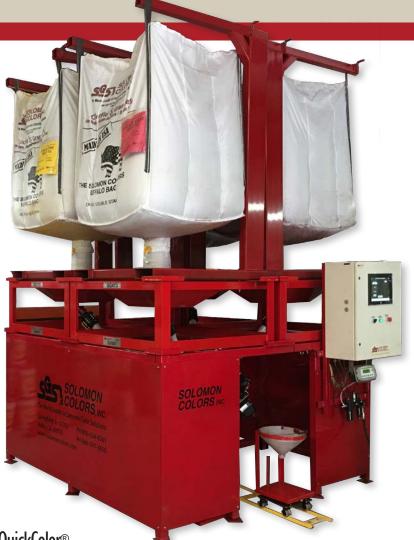

QuickColor® Granular System

### **SPECIFICATIONS**

- >2000 lb. Buffalo Bags & 1000 lb. Calf Sacks
- Dispenses up to 75 lbs./min.
- System accuracy of +/- 0.05 lb.
- 10 or 20 lb. repulpable bags or 2, 3.5 or 5 gal. buckets

#### **FOOTPRINT**

- Length: 94"
- Width: 94"
- Height: 142" & 114" versions

#### REQUIREMENTS

- Electricity: 110 V, 15 Amp
- Air: 5 ft<sup>2</sup> at 80 PSI
- · Water: None

The QuickColor SG Granular System is the convenient, clean way to dispense and package color. The system has a compact footprint and easily fits at the end of a standard warehouse shelving unit. A trolley makes it easy to retrieve bags or buckets after pigment is dispensed. Sell pre-packaged color without carrying a large stock of bagged dry color.

## THE QUICKCOLOR GRANULAR SYSTEM:

- Color on demand: Thousands of colors at the touch of a button
- Cleanest color: Easy-to-clean spills and minimal dusting
- Small footprint: Fits the same space as 4 standard pallets
- Easy installation: Requires 110V and air no water!
- **Simple, efficient design:** User-friendly interface and few moving parts
- Inventory control: Stock only 4 primary colors
- Superior pigment: No settling, no freezing, minimal mess and dust, 100% solids
- Save on freight: 100% solids don't pay to ship water; no totes to return
- **Increased flexibility:** Bag color in store; bag color in central plant for use in satellite facilities
- Limited height applications: 114" tall version using 1000 lb. Calf Sacks available.